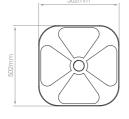

Vandal and weather resistant for amenity areas.

Cast aluminium top casting and spigot for mounting on 76mm diameter post, coated in chemical and abrasion resistant textured black polyester powder coat.

Clear patterned polycarbonate bowl with canopy in black A.B.S. finished white inside.

Control gear mounted on plate beneath canopy wired to porcelain E.S. lampholder.

Supplied with 5m length heat resistant flexible cable.