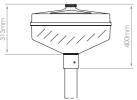

Vandal and weather resistant for amenity areas.

Cast aluminium top casting and spigot for mounting on 76mm diameter post, coated in chemical and abrasion resistant textured black polyester powder coat.

Clear patterned polycarbonate bowl with canopy in black A.B.S. finished white inside.

Control gear mounted on plate beneath canopy wired to porcelain E.S. lampholder.

Supplied with 5m length heat resistant flexible cable.

Access to lamp by removal of canopy, nylon retention chain provided internally.

Concourse
IP44 IK10++

NEMA socket for photo electric control — add suffix NEMA.

Supplied with lamps except for export orders.