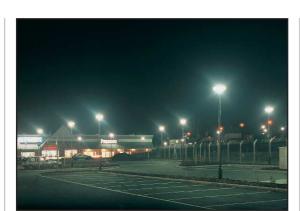

Vandal and weather resistant for amenity areas.

Cast aluminium top casting and spigot for mounting on 76mm diameter post, coated in chemical and abrasion resistant textured black polyester powder coat.

Access to lamp by removal of canopy, nylon retention chain provided internally.

Concourse
IP44 IK10++

NEMA socket for photo electric control — add suffix NEMA.

Supplied with lamps except for export orders.