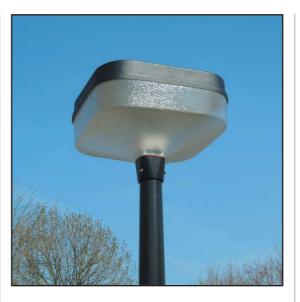

Vandal and weather resistant for amenity areas.

Cast aluminium top casting and spigot for mounting on 76mm diameter post, coated in chemical and abrasion resistant textured black polyester powder coat.

Clear patterned polycarbonate bowl with canopy in black A.B.S. finished white inside.

Control gear mounted on plate beneath canopy wired to porcelain E.S. lampholder.

Supplied with 5m length heat resistant flexible cable.

Access to lamp by removal of canopy, nylon retention chain provided internally.

Concourse
IP44 IK10++

NEMA socket for photo electric control — add suffix NEMA.

Supplied with lamps except for export orders.