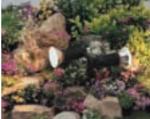

## A compact low cost outdoor floodlight for feature lighting.

- Ideal for signs, trees, statues and other decorative effects requiring an inconspicuous unit
- Compact and unobtrusive
- Base or spike mounting options
- Sealed to IP54

## Ordering Guide Supplied complete with lamp(s).

| Lamp type<br>& rating | Description                         | Weight<br>(kg) | Cat. No. |
|-----------------------|-------------------------------------|----------------|----------|
| PAR38 Flood 120W      | Body, base plate and lamp           | 0.70           | ORB1120  |
| PAR38 Flood 120W      | Body, garden spike and lamp         | 0.73           | ORG1120  |
| PAR38 Flood 120W      | Double body, garden spike and lamps |                | ORG2120  |
| E . I                 | f                                   |                |          |