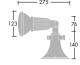

## **Materials/Finish**

Body: Injection moulded black glass-filled polyester. Base and adaptor: Injection moulded black glass-filled nylon. Garden spike: Injection moulded black glass-filled nylon. **Specification** To specify state: Adjustable exterior floodlight for PAR 38 lamp, in black glass-filled polyester. IP54. As Thorn Miniflood.