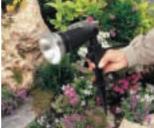

## A compact low cost outdoor floodlight for feature lighting.

- Ideal for signs, trees, statues and other decorative effects requiring an inconspicuous unit
- Compact and unobtrusive
- Base or spike mounting options
- Sealed to IP54

## Ordering Guide Supplied complete with lamp(s).

| Lamp type<br>& rating | Description                         | Weight<br>(kg) | Cat. No. |
|-----------------------|-------------------------------------|----------------|----------|
| PAR38 Flood 120W      | Body, base plate and lamp           | 0.70           | ORB1120  |
| PAR38 Flood 120W      | Body, garden spike and lamp         | 0.73           | ORG1120  |
| PAR38 Flood 120W      | Double body, garden spike and lamps |                | ORG2120  |
| E . I                 | f                                   |                |          |