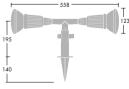

## Ordering Guide Supplied complete with lamp(s).

| Lamp type<br>& rating | Description                         | Weight<br>(kg) | Cat. No. |
|-----------------------|-------------------------------------|----------------|----------|
| PAR38 Flood 120W      | Body, base plate and lamp           | 0.70           | ORB1120  |
| PAR38 Flood 120W      | Body, garden spike and lamp         | 0.73           | ORG1120  |
| PAR38 Flood 120W      | Double body, garden spike and lamps |                | ORG2120  |
| E . I                 | f                                   |                |          |