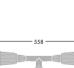

## Ordering Guide Supplied complete with lamp(s).

| Lamp type<br>& rating | Description                         | Weight<br>(kg) | Cat. No. |
|-----------------------|-------------------------------------|----------------|----------|
| PAR38 Flood 120W      | Body, base plate and lamp           | 0.70           | ORB1120  |
| PAR38 Flood 120W      | Body, garden spike and lamp         | 0.73           | ORG1120  |
| PAR38 Flood 120W      | Double body, garden spike and lamps |                | ORG2120  |
| E . I                 | f                                   |                |          |