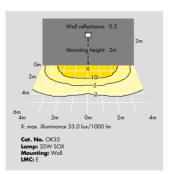

#### Ordering Guide Supplied complete with lamp.

| Lamp type<br>& rating |     | Windage<br>(m²) | Weight<br>(kg) | Cat. No. |
|-----------------------|-----|-----------------|----------------|----------|
| SOX                   | 35W | 0.07            | 3.68           | OK35     |
| SOX                   | 55W | 0.09            | 4.10           | OK55     |
|                       |     |                 |                |          |