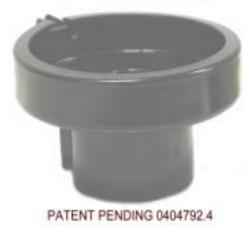

The Stayfast Collar is manufactured from Spun Aluminium, polyester powder coated black/grey, with 1 single Allen Key Tamperproof fixing. The unit is available to suit a standard 76mm Cast Aluminium Gallery and the 114mm Zebrasafe and Centresafe Gallery.

Order Guide:

STAYFAST 76B or 114B STAYFAST 76G or 114G

Black for Pedestrian Crossing Grey for Centre Island Refuge

LED BEACON – shown below

With Patents Pending, the Stayfast Collar is the ideal partner for use with Signatures LED Beacon units, which offers long-term energy and maintenance cost savings.