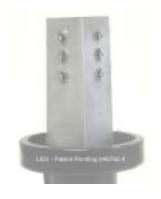

Order Guide:

STAYFAST 76B or 114B STAYFAST 76G or 114G

Black for Pedestrian Crossing Grey for Centre Island Refuge

LED BEACON – shown below

With Patents Pending, the Stayfast Collar is the ideal partner for use with Signatures LED Beacon units, which offers long-term energy and maintenance cost savings.

The Signature LED Beacon Units are manufactured utilising the very latest in LED and electronic technology. Power Supply - 12V or 230V.

The Aluminium housing provides additional protection against damage from water/dust ingress and vandalism.