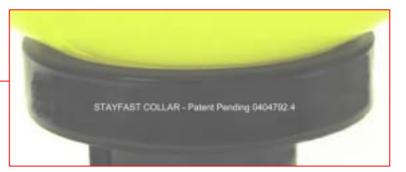

## ANTI-VANDAL STAYFAST COLLAR

This unique stylish and highly functional Stayfast Collar, has been designed to convert Standard Galleries into a truly Anti-Vandal assembly. The concept takes into account the need for a unit that is both easy to assemble and dismantle.

The Stayfast Collar is manufactured from Spun Aluminium, polyester powder coated black/grey, with 1 single Allen Key Tamperproof fixing. The unit is available to suit a standard 76mm Cast Aluminium Gallery and the 114mm Zebrasafe and Centresafe Gallery.