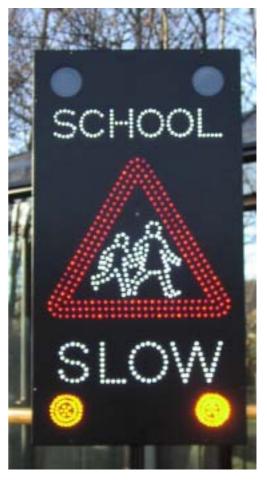

The Signature® range of traffic calming products have been designed to meet the demands of increased traffic and the need to improve driver awareness to reduce road accidents and fatalities.

Of the many products Signature® manufacturers for safer routes to schools projects, are supplied using state of the art high flux LED technology, which not only offer higher visibility, low maintenance but also energy savings.

All products are available as Solar Powered options.

Above Signature Signplate incorporating LED Corner Flashers which operate during school terms

With the use of the patented Zebrasafe<sup>TM</sup> available as CDM or LED - its unique post with cut-out apertures provides an internal illumination system, offering pedestrians with additional safety by giving greater visibility to drivers, particularly in inclement weather conditions; such as rain and fog.