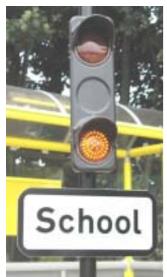

The Signature® range of traffic calming products have been designed to meet the demands of increased traffic and the need to improve driver awareness to reduce road accidents and fatalities.

Of the many products Signature® manufacturers for safer routes to schools projects, are supplied using state of the art high flux LED technology, which not only offer higher visibility, low maintenance but also energy savings.

All products are available as Solar Powered options.

Above Signature Signplate incorporating LED Corner Flashers which operate during school terms

With the use of the patented Zebrasafe<sup>TM</sup> available as CDM or LED - its unique post with cut-out apertures provides an internal illumination system, offering pedestrians with additional safety by giving greater visibility to drivers, particularly in inclement weather conditions; such as rain and fog.