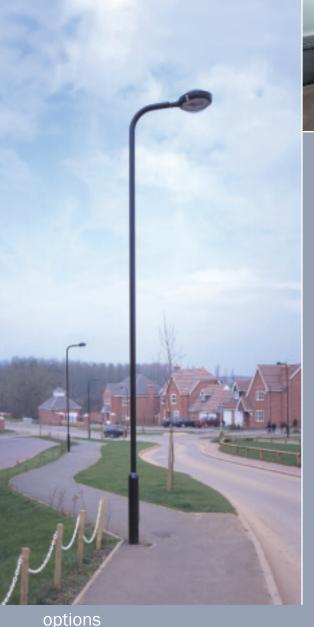

## dw400 esp

key features

The DW400 ESP (enhanced security protection) has been specially designed to minimise crime risk in crime prone environments, and is the ideal luminaire when superior lighting performance combined with anti-vandal features is your brief.

When this luminaire is used with our ESP column it provides complete, cost-effective anti-crime measures, whilst delivering on performance, ease of use and maintenance.

## typical specification

Sizes

Glazing

Lamp

DW400 esp

Suitable for mounting heights from

4 to 6 metres

Maximum lamp wattage: 100w Polycarbonate bowl (standard)