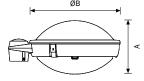

> \* Due to UV-degradation of all polycarbonate, resulting in a loss of structural integrity, we recommend that the glazing bowl is replaced approximately every 8 years.

with flat glass

|              | Dimensions (mm) |     | Weight (kg) |
|--------------|-----------------|-----|-------------|
| <br>Variant  | Α               | В   |             |
| <br>400 ACS  | 265             | 450 | 9.8         |
| <br>400 ACS* | 192             | 450 | 10.4        |

Windage: 400 ESP: 0.09m<sup>2</sup> 400 ESP\*: 0.07m<sup>2</sup>

Ring/entry: Cast aluminium Canopy: Spun aluminium

Access: Stainless steel security latches

Seals: Silicone rubber

Finish: Polyester powder coated