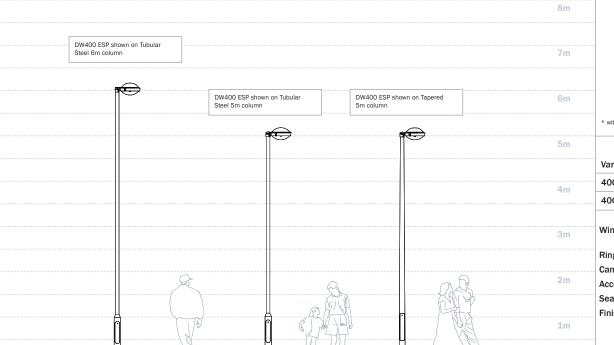

## typical specification

Sizes

Glazing

Lamp

DW400 esp

Suitable for mounting heights from

4 to 6 metres

Maximum lamp wattage: 100w Polycarbonate bowl (standard)

> \* Due to UV-degradation of all polycarbonate, resulting in a loss of structural integrity, we recommend that the glazing bowl is replaced approximately every 8 years.

with flat glass

|              | Dimensions (mm) |     | Weight (kg) |
|--------------|-----------------|-----|-------------|
| <br>Variant  | Α               | В   |             |
| <br>400 ACS  | 265             | 450 | 9.8         |
| <br>400 ACS* | 192             | 450 | 10.4        |

Windage: 400 ESP: 0.09m<sup>2</sup> 400 ESP\*: 0.07m<sup>2</sup>

Ring/entry: Cast aluminium Canopy: Spun aluminium

Access: Stainless steel security latches

Seals: Silicone rubber

Finish: Polyester powder coated