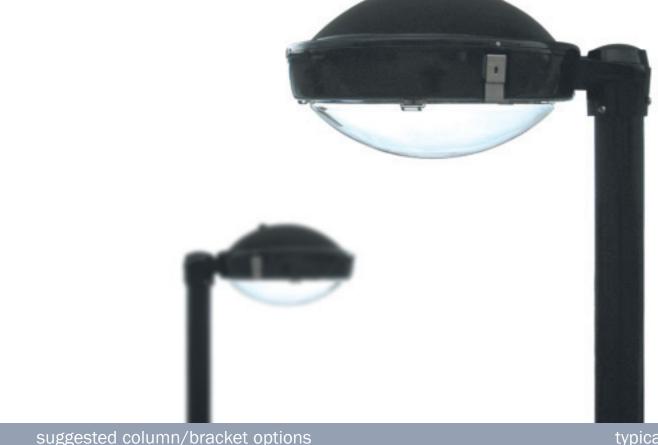

## dw400 esp

key features

The DW400 ESP (enhanced security protection) has been specially designed to minimise crime risk in crime prone environments, and is the ideal luminaire when superior lighting performance combined with anti-vandal features is your brief.

Flat toughened glass Diamond Optic® (standard) Optical control

50, 70, 100w SON

50, 70, 100w HQI 35, 70, 100w CDM

42w PL-T

on request

Mounting

Side entry [42mm Ø] with positive lock security fixing bolt Direct entry [76mm Ø] with positive lock security fixing bolt

RAL 9017 Black RAL 7037 Dusty Grey ER12 HN photocell available ☐ Diamond Optic® reflector system reduces light pollution and improves natural surveillance capability

☐ Flat toughened glass option for zero light pollution (and strong enough to withstand glancing impacts eg. air gun pellets)